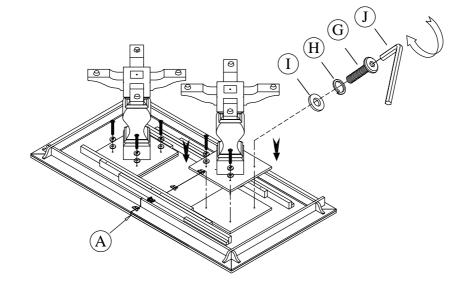

#### Components & Hardware packed with the # 59358 Base

email: <u>info@riverside-furniture.com</u>