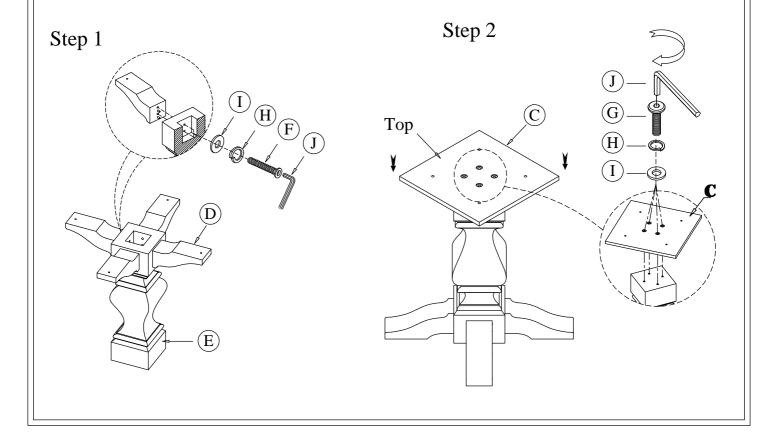

#### Components & Hardware packed with the # 59358 Base

email: <u>info@riverside-furniture.com</u>