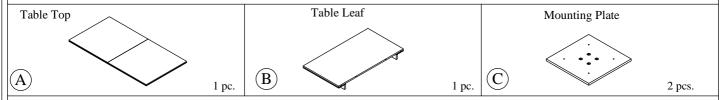

## Myra Dining Room Assembly Instructions

#### Made in Viet Nam

## Warning: - Be sure to check all packing material carefully for small parts, which may have come loose inside the carton during shipment.

- To prevent possible scratches and damage, this furniture **MUST BE ASSEMBLED BY TWO PEOPLE** on a soft surface such as a blanket or carpet.

Important Use Information: We recommend using coasters, placemats and trivets when placing hot or cold containers on this item. It is also recommended to quickly cleanup any spills to minimize exposure to moisture. Doing so will prolong

the life and look of the item for many years.



#59551 Rect Dining Table-Top

#59358 Rect Dining Table Pedestals

#### Components packed with the # 59551 Top



#### Components & Hardware packed with the # 59358 Base







email: <u>info@riverside-furniture.com</u>

## Myra Dining Room Assembly Instructions

Made in Viet Nam

59551 Rect Dining Table-Top 59358 Rect Dining Table Pedestals

Step 3



Step 4



Step 5





email: <u>info@riverside-furniture.com</u>

# Myra Dining Room Assembly Instructions

Made in Viet Nam

59551 Rect Dining Table-Top 59358 Rect Dining Table Pedestals

### Step 6



Step 7