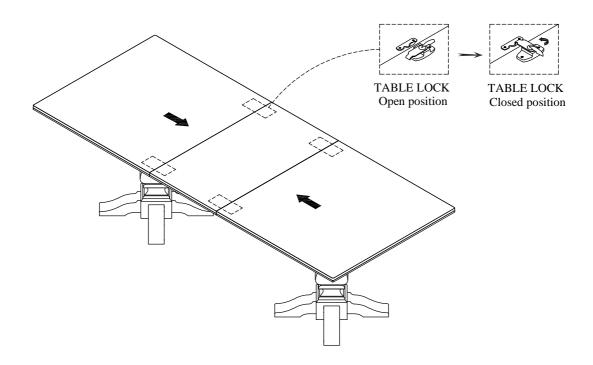

ing coasters, placemats and trivets when placing hot or cold containers on this item. It is also recommended to quickly cleanup any spills to minimize exposure to moisture. Doing so will prolong

the life and look of the item for many years.



#59551 Rect Dining Table-Top

#59358 Rect Dining Table Pedestals

#### Components packed with the # 59551 Top



#### Components & Hardware packed with the # 59358 Base







email: <u>info@riverside-furniture.com</u>

## Myra Dining Room Assembly Instructions

Made in Viet Nam

59551 Rect Dining Table-Top 59358 Rect Dining Table Pedestals

Step 3



Step 4



Step 5





email: <u>info@riverside-furniture.com</u>

# Myra Dining Room Assembly Instructions

Made in Viet Nam

59551 Rect Dining Table-Top 59358 Rect Dining Table Pedestals

### Step 6



Step 7