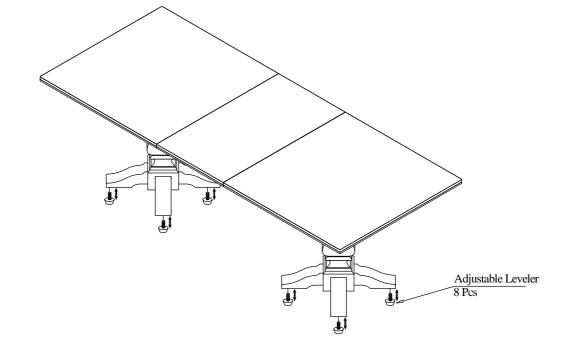

#### Components & Hardware packed with the # 59358 Base

email: <u>info@riverside-furniture.com</u>