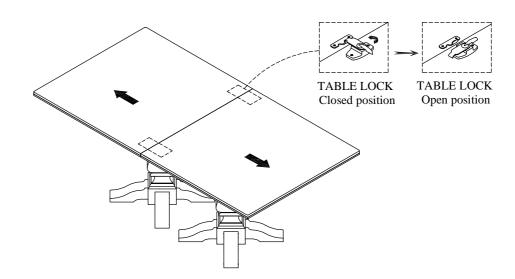

## Myra Dining Room Assembly Instructions

Made in Viet Nam

59551 Rect Dining Table-Top 59358 Rect Dining Table Pedestals

Step 3

Step 4

Step 5

email: <u>info@riverside-furniture.com</u>